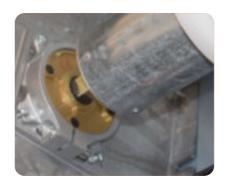

## 1. Enhanced Security

Deprat barrels and locking rings are designed to give increased security to the garage door (Only available on 77 product range)

#### 2. Audible Alarm

An audible alarm sounds at approximately 90dB alerting anyone in the vicinity

#### 3. Aluminium Guides

The aluminium guides are colour matched for all powder coated doors