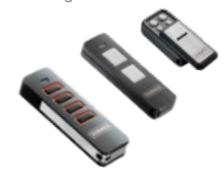

#### Wireless Safe Edge Control System

This modern wireless system sends signals remotely using battery powered receiver technology.

Remote Control Handsets - Two Pearl 2-channel handset remotes are provided with each garage door, additional remotes can be purchased at any time.

Pearl 4-Channel Handset\*
Pearl Vibe is available with a vibrating function

Pearl 2-Channel Handset 2 included as standard

Slider 4-Channel Handset\*

Pearl Range Mount\*