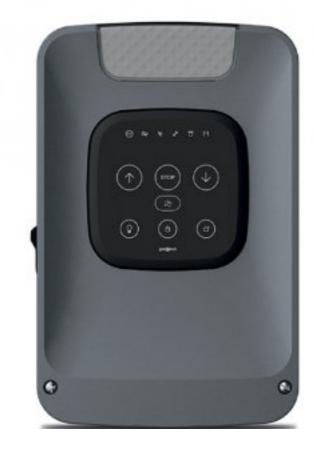

# State of the art Safe Edge Control System

The KEEROLL tactile front cover with backlit keys provides comfort and safety with technology designed to make the user's life as easy as possible. With an integrated light, this safe edge control system is simple to use and keeps you informed as to the status of your garage door at all times. The door is supplied complete with two remote control hand transmitters as standard.

4-channel handset Robust Transmitter 2 included as standard

RS3 TGL868
Wireless Door Receiver
Fitted to the bottom of the garage door

KEEpad Radio keypad

Fixing within the opening