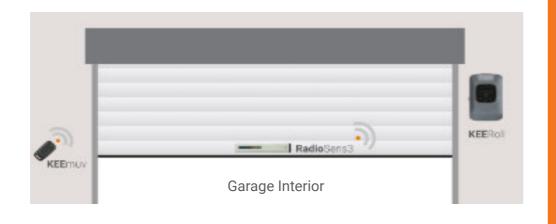

# State of the art Safe Edge Control System

The KEEROLL tactile front cover with backlit keys provides comfort and safety with technology designed to make the user's life as easy as possible. With an integrated light, this safe edge control system is simple to use and keeps you informed as to the status of your garage door at all times. The door is supplied complete with two remote control hand transmitters as standard.

4-channel handset Robust Transmitter 2 included as standard

RS3 TGL868
Wireless Door Receiver
Fitted to the bottom of the garage door

KEEpad Radio keypad

Fixing within the opening