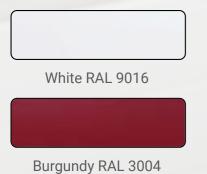

### **Stock Powder Coated Colours**

Black RAL 9011

Fir Green RAL 6009

Anthracite Grey RAL 7016

Golden Oak Painted

Home Cream RAL 1015

Chartwell Green BS14C35

Dark Brown RAL 8019

## **Special Powder Coated Colours**

Traffic Red RAL 3020\*

Moss Green RAL 6005

Duck Egg Blue P550C\*

Walnut Painted

Beige RAL 1019

Brown RAL 8014

Irish Oak Painted