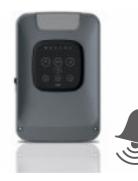

Our range of roller garage doors have modern operator technology, this means they can be opened or closed with a push of a button. This provides convenience and comfort when operating your garage door. In addition to our remote control system, we offer integration with your smart home technology.

# SOMweb Provides a Smart Home Solution\*

Integrating your new garage door with your smart home technology has never been easier. SOMweb can connect with Amazon Alexa, Apple home kit and google assistant, allowing you to control your garage door from your smartphone.

#### **Convenience and Voice Control**

With just one SOMweb, you can control up to ten operators, conveniently open and close garage doors or simply check the door status.

SOMweb supports voice control via Siri and Google Assistant. The SOMweb can also be operated with Amazon Alexa via IFTTT.