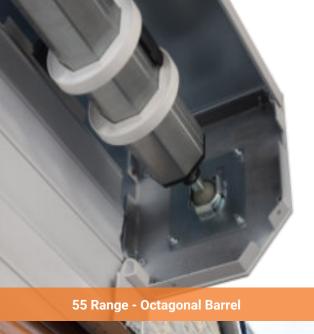

## ThermoSecure 55 Product Range

Our slimmest and most compact garage door has been designed for homes with minimal space. The 55 range uses smaller aluminium slats that are 55mm tall, this allows the garage door to roll into a compact space that requires less space at the top of the door.

## 1. Enhanced Security

Deprat barrels and locking rings are designed to give increased security to the garage door (Only available on 77 product range)