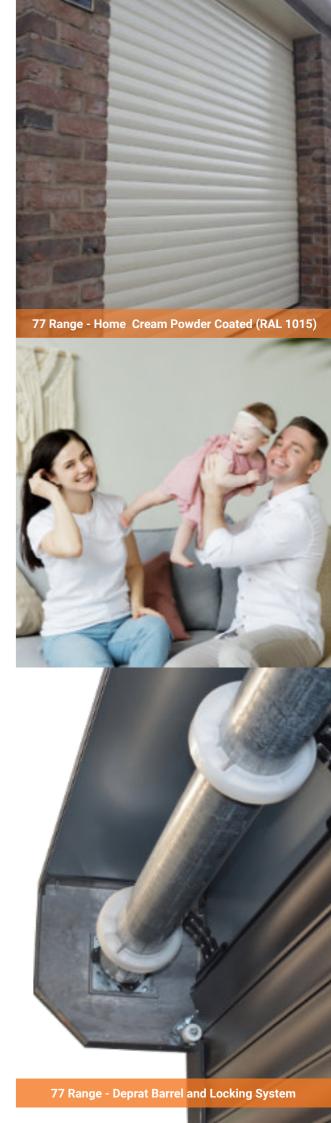

### **Stock Powder Coated Colours**

Black RAL 9011

Fir Green RAL 6009

Anthracite Grey RAL 7016

Golden Oak Painted

Home Cream RAL 1015

Chartwell Green BS14C35

Dark Brown RAL 8019

## 1. Enhanced Security

Deprat barrels and locking rings are designed to give increased security to the garage door (Only available on 77 product range)