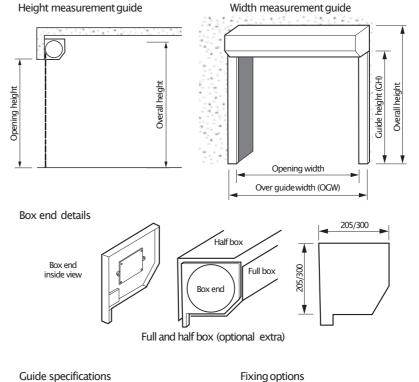

**Interior Door Curtain** 

The door interior is finished to match the exterior on powder coated doors. For laminated and wood effect finishes you can choose between White or Dark Brown (RAL 8019)

**The Door Guides** 

The door guides are colour matched to the powder coated finish of the door curtain. For laminated and wood effect finishes they can be powder coated in a choice of White or Dark Brown (RAL 8019)

Half Box (45 degree)

The half box is colour matched to the powder coated finish of the door curtain. For laminated and wood effect finishes they can be powder coated in a choice of White or Dark Brown (RAL 8019)

**Full Box Option** 

The full box is colour matched to the powder coated finish of the door curtain. For laminated and wood effect finishes they can be powder coated in a choice of White or Dark Brown (RAL 8019)

**End Plates** 

The end plates are colour matched to the powder coated finish of the door curtain. For laminated and wood effect finishes they can be powder coated in a choice of White or Dark Brown (RAL 8019)

Please Note: As your garage door is manufactured from multiple materials, we always try to guarantee an exact colour and texture match, however this is not always possible. Colours shown are for guide purposes only. Over time, your garage door may show slight scuff marks and scratches Please ask to see a colour sample before confirming your choice.