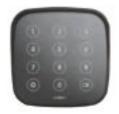

4-channel handset Robust Transmitter 2 included as standard

RS3 TGL868
Wireless Door Receiver
Fitted to the bottom of the garage door

KEEpad Radio keypad

Fixing within the opening