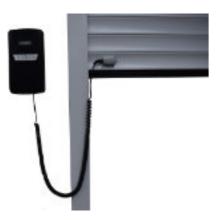

#### Wired Safe Edge Control System

The hardwired system sends signals via a "curly cable" that is connected to the garage door and control unit.

#### Wireless Safe Edge Control System

This modern wireless system sends signals remotely using battery powered receiver technology.

Remote Control Handsets - Two Pearl 2-channel handset remotes are provided with each garage door, additional remotes can be purchased at any time.