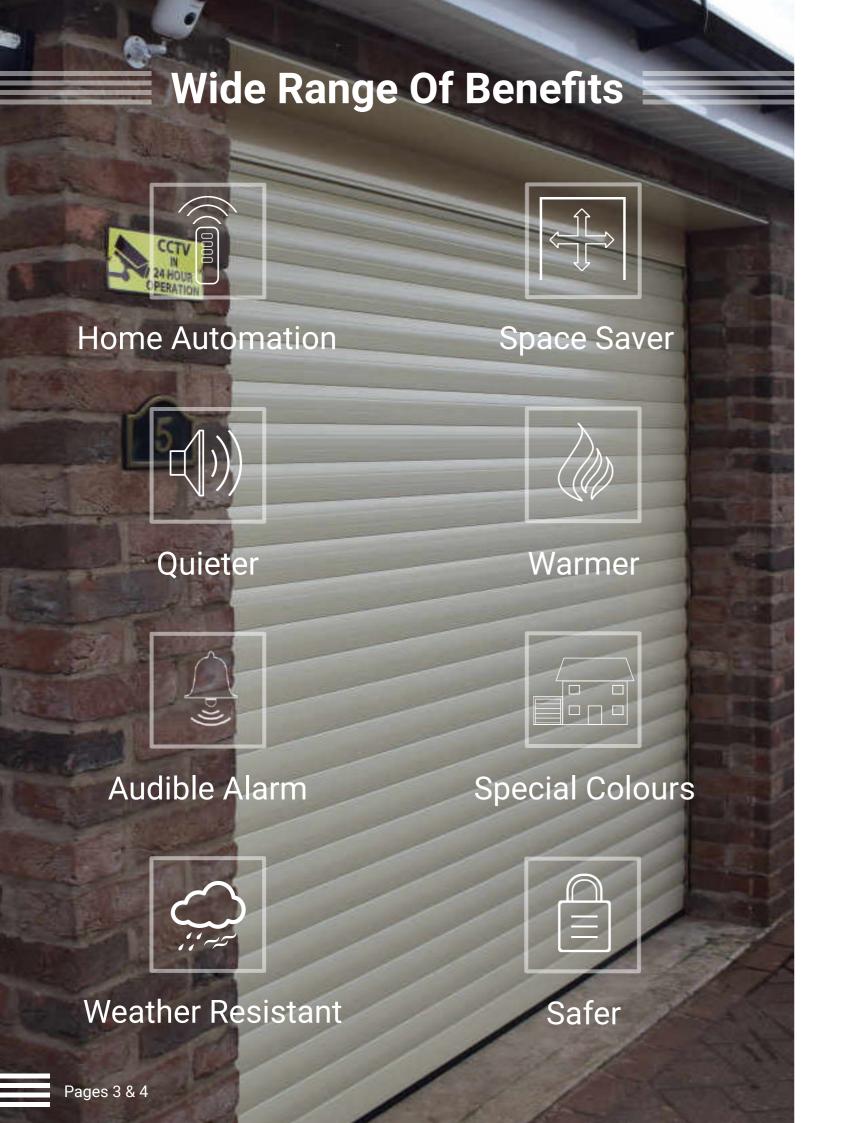

Roller garage doors have grown in popularity as they offer homeowners a wide variety of choice, are easy to operate and include an extensive range of benefits.

Our products provide unrivalled thermal and acoustic insulation and are manufactured with a C.F.C free foam-filled double aluminium enclosure. To match the style of your home they can be powder coated to any RAL colour or laminated in a wide range of colours.

Our discreet and compact garage door range creates more space within your garage as they roll up vertically.

We have a network of specialist garage door companies who provide expert advice, they supply and install our products and are there when you need them.

Our products rise vertically and are ideal for all homes, including properties with short driveways or where space is limited. Our garage doors are remotely operated, alarmed to provide peace of mind and can be integrated with your smart home technology.

Our range of roller garage doors have modern operator technology, this means they can be opened or closed with a push of a button. This provides convenience and comfort when operating your garage door. In addition to our remote control system, we offer integration with your smart home technology.

Our range of garage doors are robust and provide security features that give enhanced protection for your car and home.

Our secure roller garage doors can help prevent unauthorised access to your property, and they don't give intruders leverage or an exact point of entry.

The door gains strength through the robust double-skinned insulated aluminium profile that interlocks to form a physical security barrier.

To provide peace of mind, each garage door is installed with an audible alarm as standard.