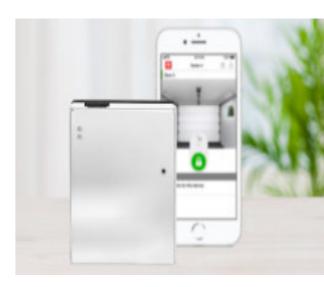

# SOMweb Provides a Smart Home Solution\*

Integrating your new garage door with your smart home technology has never been easier. SOMweb can connect with Amazon Alexa, Apple home kit and google assistant, allowing you to control your garage door from your smartphone.

#### **Convenience and Voice Control**

With just one SOMweb, you can control up to ten operators, conveniently open and close garage doors or simply check the door status.

SOMweb supports voice control via Siri and Google Assistant. The SOMweb can also be operated with Amazon Alexa via IFTTT.