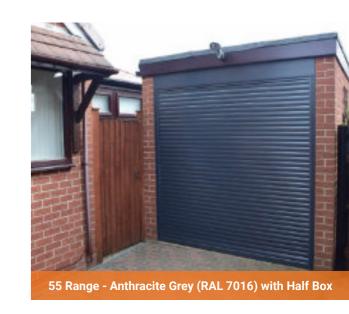

## ThermoSecure 55 Product Range

Our slimmest and most compact garage door has been designed for homes with minimal space. The 55 range uses smaller aluminium slats that are 55mm tall, this allows the garage door to roll into a compact space that requires less space at the top of the door.