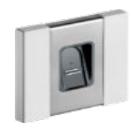

dge Control System

The hardwired system sends signals via a "curly cable" that is connected to the garage door and control unit.



#### Wireless Safe Edge Control System

This modern wireless system sends signals remotely using battery powered receiver technology.





Remote Control Handsets - Two Pearl 2-channel handset remotes are provided with each garage door, additional remotes can be purchased at any time.

Pearl 4-Channel Handset\*
Pearl Vibe is available with a vibrating function



Pearl 2-Channel Handset 2 included as standard



Slider 4-Channel Handset\*



Pearl Range Mount\*



#### SOMtouch\*

Internal wall mounted operation switch



#### Telecody\*

Externally wall-mounted multi code operation station



#### Finger Scanner\*

External finger scanning operation device



#### Security Cameras\*

Internal and external cameras to enhance security



SOMsocket\*

Plug-in power for home appliances



Laser Parking Sensor\*

Park you car safely



# SOMweb Provides a Smart Home Solution\*

Integrating your new garage door with your smart home technology has never been easier. SOMweb can connect with Amazon Alexa, Apple home kit and google assistant, allowing you to control your garage door from your smartphone.

#### **Convenience and Voice Control**

With just one SOMweb, you can control up to ten operators, conveniently open and close garage doors or simply check the door status.

SOMweb supports voice control via Siri and Google Assistant. The SOMweb can also be operated with Amazon Alexa via IFTTT.





## **Compatible With:**









# State of the art