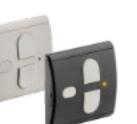

# State of the art Safe Edge Control System

The KEEROLL tactile front cover with backlit keys provides comfort and safety with technology designed to make the user's life as easy as possible. With an integrated light, this safe edge control system is simple to use and keeps you informed as to the status of your garage door at all times. The door is supplied complete with two remote control hand transmitters as standard.

4-channel handset Robust Transmitter 2 included as standard

RS3 TGL868
Wireless Door Receiver
Fitted to the bottom of the garage door

KEEpad Radio keypad

Fixing within the opening