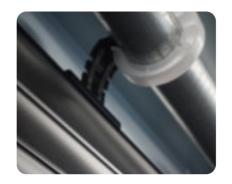

# **Enhanced Security**

Manufactured from durable aluminium and with a reinforced bottom rail, overlapping design and automatic locking as standard you need never worry about forgetting to lock your garage door ever again.

The door gains strength through the robust double-skinned insulated aluminium profile that interlocks to form a physical security barrier.

To provide peace of mind, each garage door is installed with an audible alarm as standard.

## 1. Enhanced Security

Deprat barrels and locking rings are designed to give increased security to the garage door (Only available on 77 product range)