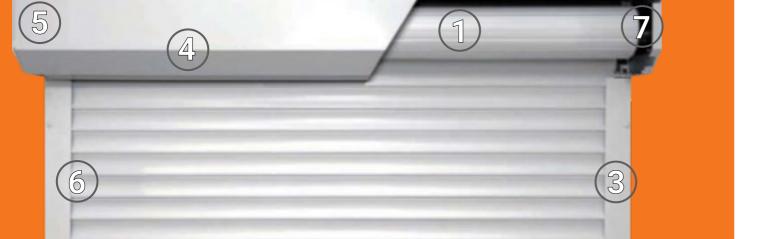

## 1. Enhanced Security

Deprat barrels and locking rings are designed to give increased security to the garage door (Only available on 77 product range)

#### 2. Audible Alarm

An audible alarm sounds at approximately 90dB alerting anyone in the vicinity

#### 3. Aluminium Guides

The aluminium guides are colour matched for all powder coated doors

#### 4. Full Box

A full box cover is supplied as standard on all 55mm lath doors and comes as an option on the 77mm garage doors

#### **5. Internal Override**

In the event of a power failure, all doors are supplied with an internal crank handle allowing you to operate the garage door manually

#### 6. Nylon Brush Strip

The nylon brush strips provides a smooth and quiet operating door, they help to keep the elements at bay

## 7. Safety Brake

A safety brake is fitted to all 77mm lath doors to ensure added safety on the door

### 8. Rubber Weather Seal

The bottom rubber weather seal helps to prevent dirt and debris entering your garage