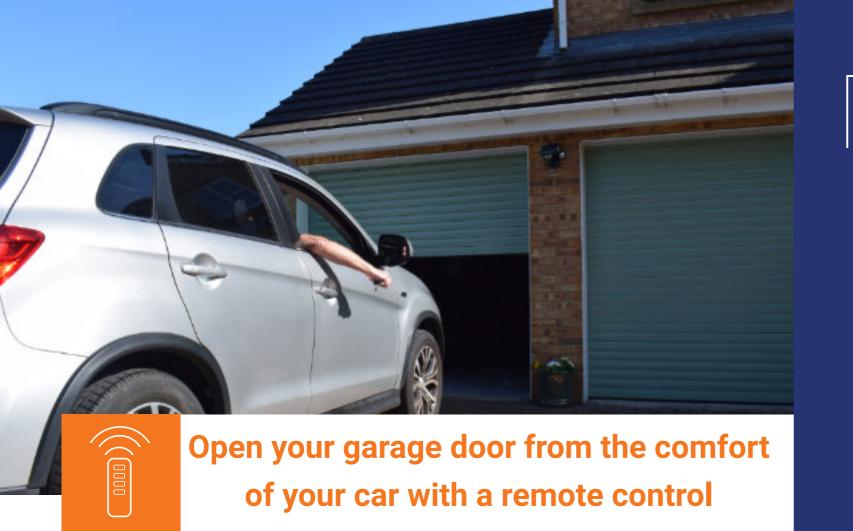

Our range of roller garage doors have modern operator technology, this means they can be opened or closed with a push of a button. This provides convenience and comfort when operating your garage door. In addition to our remote control system, we offer integration with your smart home technology.