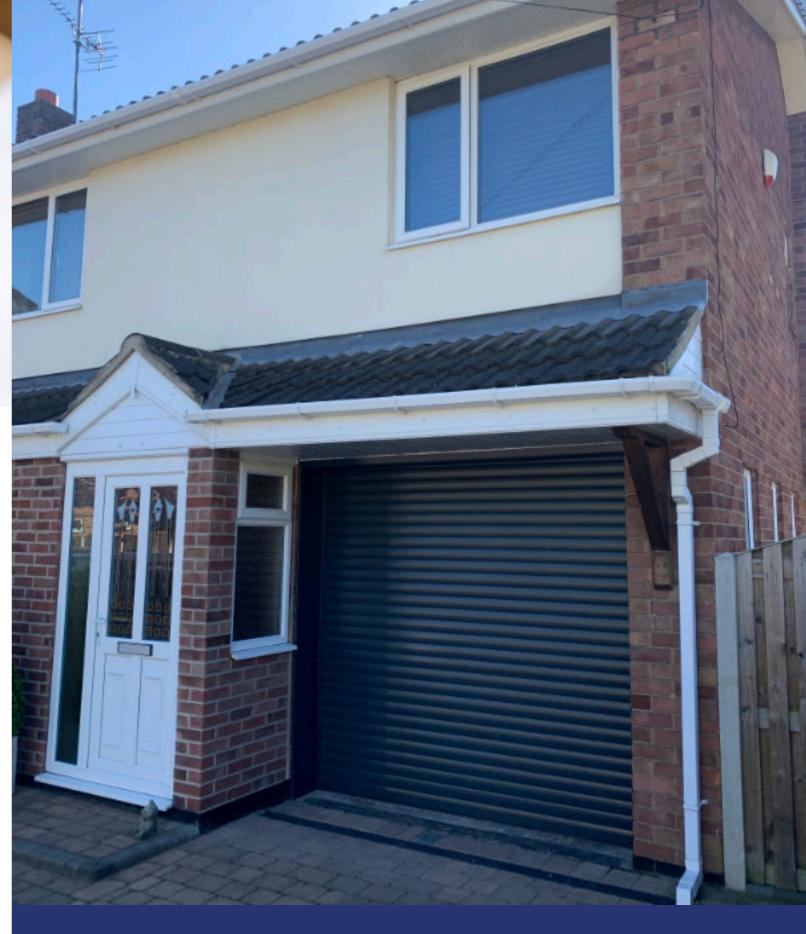

# **Create More Space**

Roller garage doors provide a simple and effective solution for driveways and garages that have limited space.

Our space-saving roller garage doors are the perfect solution for anyone with a small driveway or garage. Unlike traditional garage doors that swing into your garage, roller garage doors offer a discreet design and open vertically. Our system allows you to park your car tight against the garage door and easily open and close it without the need to move your car.

The door curtain rolls efficiently above the opening without the door or tracks projecting inside your garage, this provides more storage space within the garage.

Our 55 product range is an extremely compact garage door that maximises space within your garage. Our garage doors can be fully customised and are manufactured within the United Kingdom.