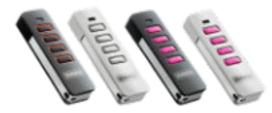

#### Wireless Safe Edge Control System

This modern wireless system sends signals remotely using battery powered receiver technology.

Remote Control Handsets - Two Pearl 2-channel handset remotes are provided with each garage door, additional remotes can be purchased at any time.

Pearl 4-Channel Handset\*
Pearl Vibe is available with a vibrating function

Pearl 2-Channel Handset 2 included as standard

Slider 4-Channel Handset\*

Pearl Range Mount\*