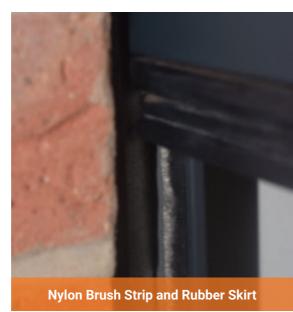

The CFC free polyurethane foam core and the durable aluminium enclosure are designed to provide high-performance weather sealing and optimum wind deflection.

Our garage doors feature a nylon brush strip that is installed onto both sides of the door guides, these insulating strips can help protect your home against the outside elements.

Installed to the bottom of your garage door is a durable rubber seal that helps to keep dust and debris from entering your garage.

#### 6. Nylon Brush Strip

The nylon brush strips provides a smooth and quiet operating door, they help to keep the elements at bay

### 8. Rubber Weather Seal

The bottom rubber weather seal helps to prevent dirt and debris entering your garage