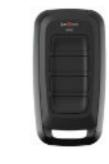

# State of the art Safe Edge Control System

The KEEROLL tactile front cover with backlit keys provides comfort and safety with technology designed to make the user's life as easy as possible. With an integrated light, this safe edge control system is simple to use and keeps you informed as to the status of your garage door at all times. The door is supplied complete with two remote control hand transmitters as standard.

4-channel handset Robust Transmitter 2 included as standard

RS3 TGL868
Wireless Door Receiver
Fitted to the bottom of the garage door

KEEpad Radio keypad

Fixing within the opening