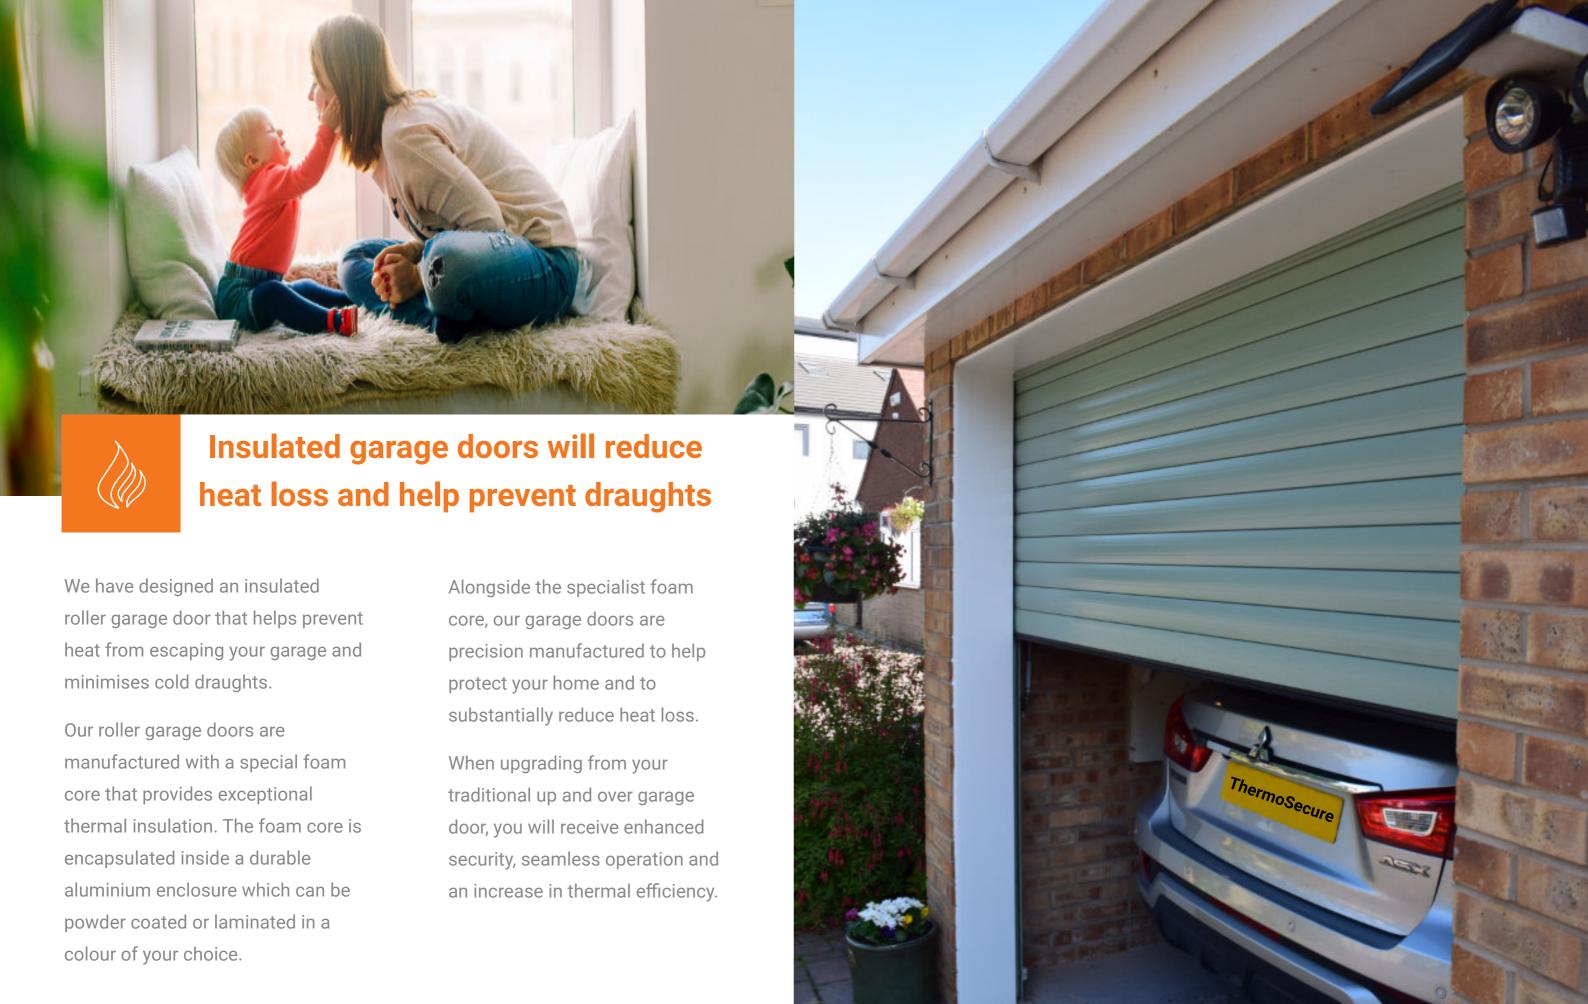

# Insulated garage doors will reduce noise creating a peaceful home

Our range of insulated aluminium garage doors provide enhanced security, improved thermal insulation and will substantially reduce noise entering your home.

The 77mm lath doors are an industry standard 18mm thick, filled with a C.F.C free foam designed to provide increased insulation and enhanced acoustic performance.

The foam core is designed to reduce heat loss whilst preventing noise from vehicles entering your home.

Our doors are made to measure, so there's no compromise on weather protection, acoustic and thermal insulation.