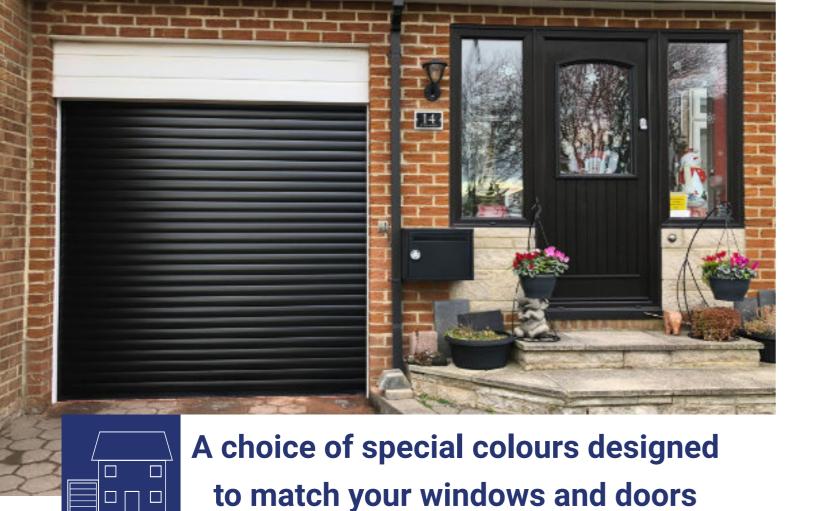

# A Colour Range Designed To Complement All Homes

We have selected a wide range of stock colours and finishes that are designed to match and complement your homes windows and doors. Our powder coated and laminated finishes require minimal maintenance, are easy to clean and are UV Stable.

## **Special Powder Coated Colours**

Traffic Red RAL 3020\*

Moss Green RAL 6005

Duck Egg Blue P550C\*

Walnut Painted

Beige RAL 1019

Brown RAL 8014

Irish Oak Painted