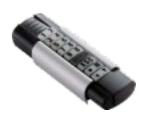

# State of the art Safe Edge Control System

The KEEROLL tactile front cover with backlit keys provides comfort and safety with technology designed to make the user's life as easy as possible. With an integrated light, this safe edge control system is simple to use and keeps you informed as to the status of your garage door at all times. The door is supplied complete with two remote control hand transmitters as standard.

4-channel handset Robust Transmitter 2 included as standard

RS3 TGL868
Wireless Door Receiver
Fitted to the bottom of the garage door

KEEpad Radio keypad

Fixing within the opening