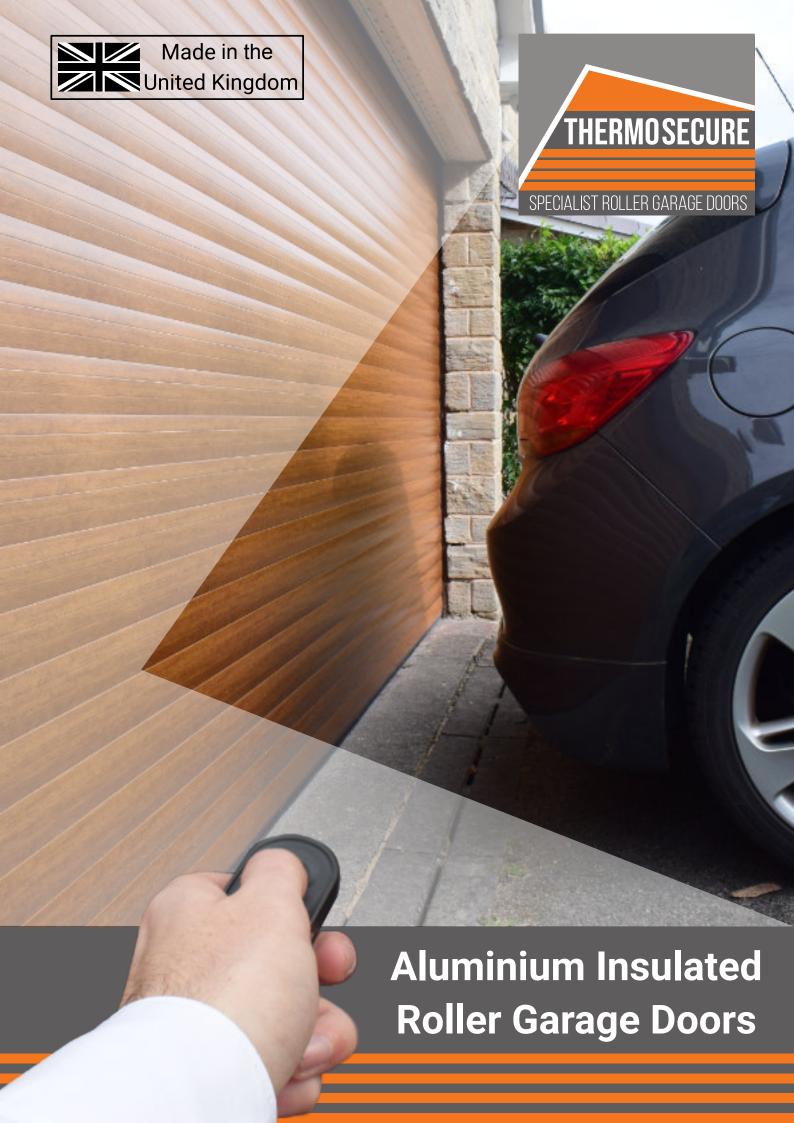

## **About ThermoSecure**

Selecting a new garage door to enhance and complement your home has never been easier. Our range of aluminium roller garage doors are designed to provide long-lasting durability, security and insulation.

Roller garage doors have grown in popularity as they offer homeowners a wide variety of choice, are easy to operate and include an extensive range of benefits.

Our products provide unrivalled thermal and acoustic insulation and are manufactured with a C.F.C free foam-filled double aluminium enclosure. To match the style of your home they can be powder coated to any RAL colour or laminated in a wide range of colours.

# **Two Distinctive Products**

Our roller garage doors are manufactured in the United Kingdom with a polyurethane foam core and durable double skin aluminium enclosure. They provide exceptional security features and enhance both thermal and acoustic insulation.

Our products rise vertically and are ideal for all homes, including properties with short driveways or where space is limited. Our garage doors are remotely operated, alarmed to provide peace of mind and can be integrated with your smart home technology.