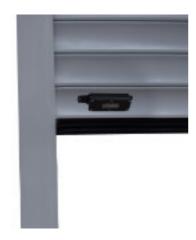

#### Wired Safe Edge Control System

The hardwired system sends signals via a "curly cable" that is connected to the garage door and control unit.

#### Wireless Safe Edge Control System

This modern wireless system sends signals remotely using battery powered receiver technology.

Remote Control Handsets - Two Pearl 2-channel handset remotes are provided with each garage door, additional remotes can be purchased at any time.