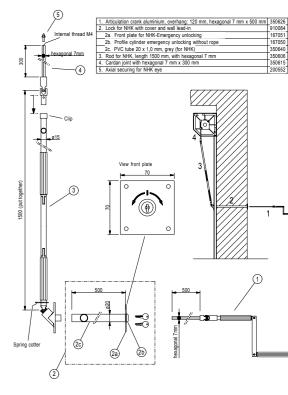

# State of the art Safe Edge Control System

The KEEROLL tactile front cover with backlit keys provides comfort and safety with technology designed to make the user's life as easy as possible. With an integrated light, this safe edge control system is simple to use and keeps you informed as to the status of your garage door at all times. The door is supplied complete with two remote control hand transmitters as standard.

4-channel handset Robust Transmitter 2 included as standard

RS3 TGL868
Wireless Door Receiver
Fitted to the bottom of the garage door

KEEpad Radio keypad

Fixing within the opening