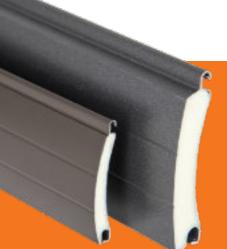

**Interior Door Curtain** 

The door interior is finished to match the exterior on powder coated doors. For laminated and wood effect finishes you can choose between White or Dark Brown (RAL 8019)

**The Door Guides** 

The door guides are colour matched to the powder coated finish of the door curtain. For laminated and wood effect finishes they can be powder coated in a choice of White or Dark Brown (RAL 8019)

Half Box (45 degree)