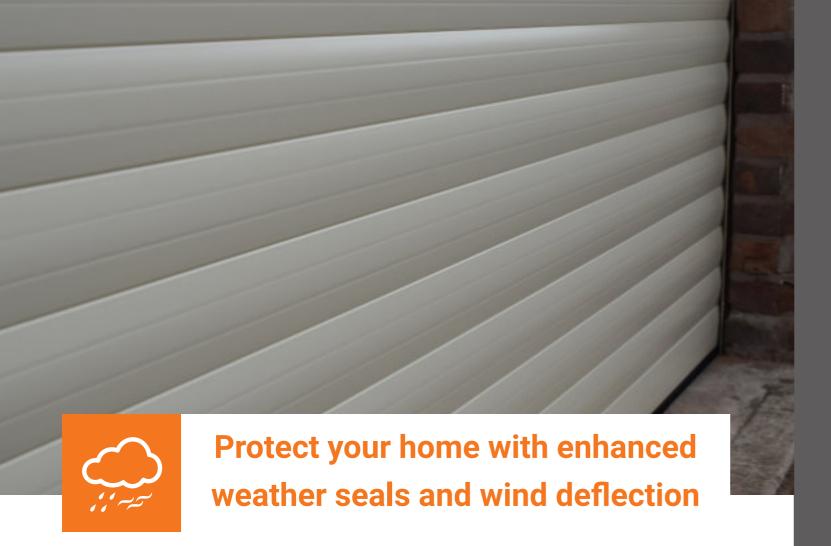

Our range of aluminium roller garage doors will create more space within your garage to suit most vehicle types

Our range of garage doors will protect your home from the weather whilst preventing cold draughts.

The CFC free polyurethane foam core and the durable aluminium enclosure are designed to provide high-performance weather sealing and optimum wind deflection.

Our garage doors feature a nylon brush strip that is installed onto both sides of the door guides, these insulating strips can help protect your home against the outside elements.

Installed to the bottom of your garage door is a durable rubber seal that helps to keep dust and debris from entering your garage.