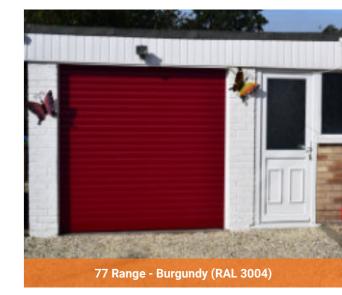

## **ThermoSecure 77 Product Range**

The 77 range is elegantly simple and a proven door design. It has been specifically designed to provide enhanced security and optimum wind deflection. The 77mm tall slats are manufactured from durable aluminium and are ideal for garages that require a larger garage door.