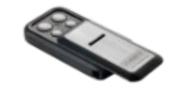

#### Wireless Safe Edge Control System

This modern wireless system sends signals remotely using battery powered receiver technology.

Remote Control Handsets - Two Pearl 2-channel handset remotes are provided with each garage door, additional remotes can be purchased at any time.

Pearl 4-Channel Handset\*
Pearl Vibe is available with a vibrating function

Pearl 2-Channel Handset 2 included as standard

Slider 4-Channel Handset\*

Pearl Range Mount\*