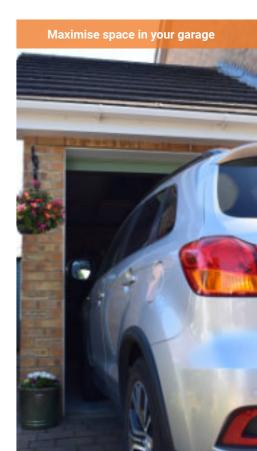

# **Create More Space**

Roller garage doors provide a simple and effective solution for driveways and garages that have limited space.

Our space-saving roller garage doors are the perfect solution for anyone with a small driveway or garage. Unlike traditional garage doors that swing into your garage, roller garage doors offer a discreet design and open vertically. Our system allows you to park your car tight against the garage door and easily open and close it without the need to move your car.

The door curtain rolls efficiently above the opening without the door or tracks projecting inside your garage, this provides more storage space within the garage.

Our 55 product range is an extremely compact garage door that maximises space within your garage. Our garage doors can be fully customised and are manufactured within the United Kingdom.